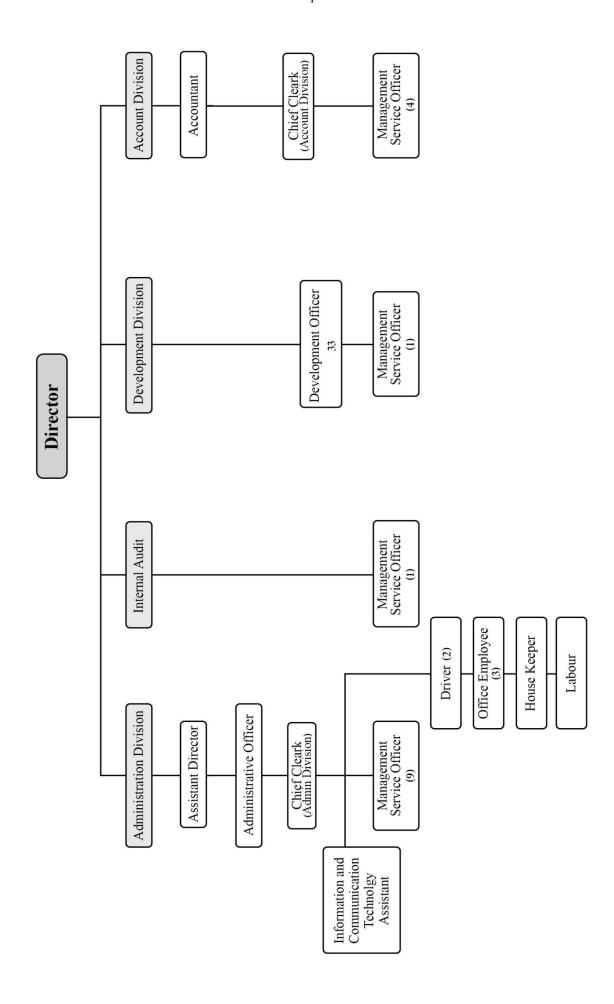

different Ministries and Ministers. Since 01st August 2007, the Department of Christian Religious Affairs has been developed in a more proper and systematic way becoming a more active institution. Accordingly, the role of the Department was implemented under following four divisions.

- **❖** Administration Division
- Development Division
- Accounts Division
- Internal Audit Division

### **Administration Division**

The role of the division is to carry out coordination and supervision in order to achieve the objectives directing the establishments, administrative and management activities of the Department. The role of the Department can be described in the following.

### **Development Division**

Planning of projects in order to achieve the objectives of the Department utilizing funds received by the Department from the allocations of General Treasury and funds from other sources, reporting the progress organizing and coordinating activities which are implemented relevant to enhance social and religious upliftment and projects implemented with funds which are received centering religious places and providing necessary funds to the projects implemented at divisional and district level and reviewing the progress.

### **Accounts Division**

The role of the accounts Division is to perform and direct accurately the financial responsibility which is the final process of all the tasks performed by Establishments Division and Development Division under the supervision of Director and Accountant of the Department.

### **❖** Internal Audit Division

This Division performs the internal audit activities in order to assure whether the functions of administration, development and accounts divisions of the Department are carried out as per the prescribed provisions and regulations.