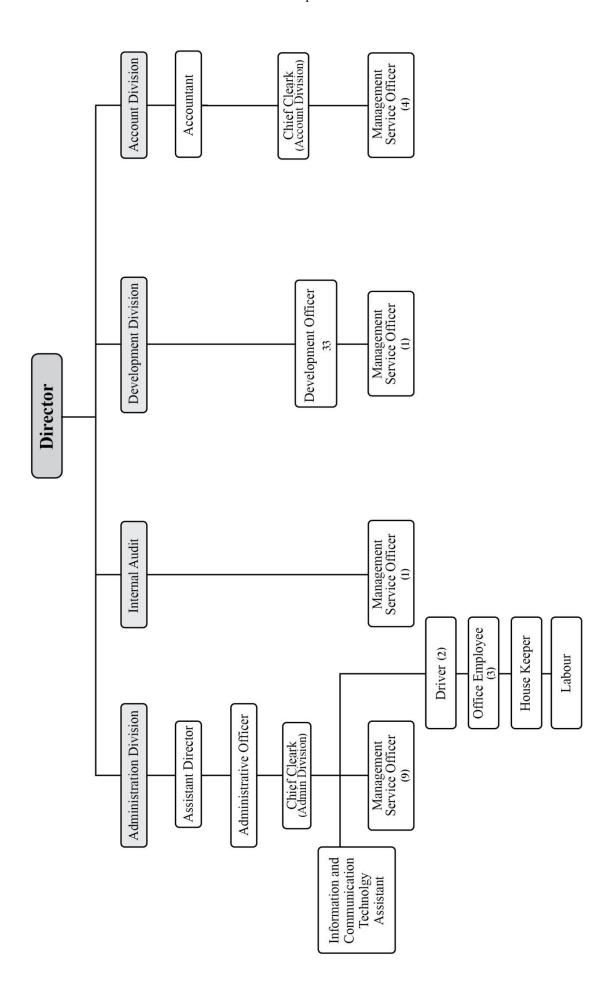

different Ministries and Ministers. Since 01st August 2007, the Department of Christian Religious Affairs has been developed in a more proper and systematic way becoming a more active institution. Accordingly, the role of the Department was implemented under following four divisions.

- Administration Division
- Development Division
- ❖ Accounts Division
- ❖ Internal Audit Division

#### **Administration Division**

The role of the division is to carry out coordination and supervision in order to achieve the objectives directing the establishments, administrative and management activities of the Department. The role of the Department can be described in the following.

#### **Development Division**

Planning of projects in order to achieve the objectives of the Department utilizing funds received by the Department from the allocations of General Treasury and funds from other sources, reporting the progress organizing and coordinating activities which are implemented relevant to enhance social and religious upliftment and projects implemented with funds which are received centering religious places and providing necessary funds to the projects implemented at divisional and district level and reviewing the progress.

#### **❖** Accounts Division

The role of the accounts Division is to perform and direct accurately the financial responsibility which is the final process of all the tasks performed by Establishments Division and Development Division under the supervision of Director and Accountant of the Department.

#### **❖** Internal Audit Division

This Division performs the internal audit activities in order to assure whether the functions of administration, development and accounts divisions of the Department are carried out as per the prescribed provisions and regulations.